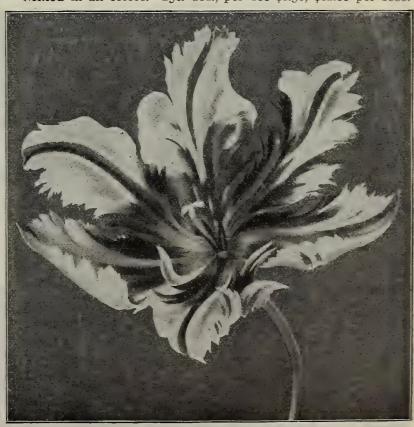

Color, white with a distinct rosy border; the finest late tulip 4c. each; doz., 30c.; \$1.75 per 100; per 1000, \$14.00.

  24 La Merveille. Beautiful orange red, one of the best of the
- late sorts. Each, 4c.; 3oc. per doz.; per 100, \$1.75; \$15.00 per 1000.
- 21 Rosalind. A bright cherry pink, pure white at base. 3c. each; per doz., 3oc.; \$1.75 per 100; per 1000, \$15.00.

  18 Shandon Bells (Blushing Bride, or Isabella). A beautiful
- carmine, red or pink, shaded creamy white, a very pretty contrast. 4c. each; per doz., 30c.; \$1.75 per 100; per 1000, \$15.00.
- 20 Striped Beauty (Summer Beauty). Rose, flaked crimson and white, a large and showy flower. 5c. each; per doz., 50c.; per 100, \$3.00; \$27.50 per 1000.
  - Mixed in all colors. 25c. doz., per 100 \$1.50, \$12.00 per 1000.



Parrot or Dragon Tulip Gloriosa

### MICHELL'S EARLY DOUBLE TULIPS

Double Tulips are used very extensively for forcing but are equally valuable for bedding purposes. They remain in flower longer than do the single sorts on account of their substance, although they do not make quite as fine a show. They should not be planted in beds with single tulips as they do not bloom as early as the single sorts. The number prefixed before the variety denotes the approximate height.

| approximate height.                                           |               |          |          |
|---------------------------------------------------------------|---------------|----------|----------|
|                                                               | Doz.          | 100      | 1000     |
| To Coro